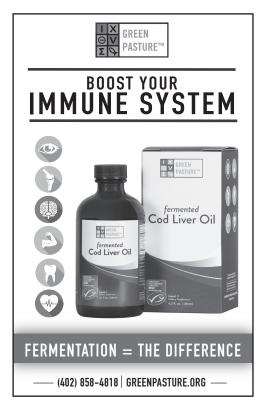

TRADITIONAL HEALTH FIRST. Offering all Green Pasture's products including Blue Ice Fermented Cod Liver - Fermented Skate Liver Oil - X Factor Gold High Vitamin Butter Oil both in liquid and capsules, Infused (with FCLO) Coconut Oil and Pure Indian Foods Ghee. Prescript Assist Probiotics, **free shipping**. Email or call for information about shipping, referrals, auto resupply, and any general questions or information about these superfood products. Visit THF on Facebook. To order: email John@TraditionalHealthFirst. com or call John Delmolino, Amherst, MA. (413) 210-4445.